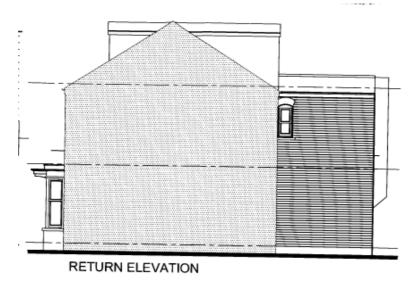

Appendices - 10/0478/FUL 241 Oxbridge Lane, Stockton, TS19 7AG Proposed two storey and single storey extension to the rear

- 1. Plan No SBC0001; Location Plan
- 2. From Plan No 01 Rev A; Existing elevations
- 3. From Plan No 01 Rev A; Existing floor plans
- 4. From Plan No 02 Rev A; Proposed Elevations
- 5. From Plan No 02 Rev A; Proposed Floor plans and block plan
- 6. Site photos

## 1. Plan No SBC0001; Location Plan



## 2. From Plan No 01 Rev A; Existing elevations







# 3. From Plan No 01 Rev A; Existing floor plans



# 4. From Plan No 02 Rev A; Proposed Elevations





# 5. From Plan No 02 Rev A; Proposed Floor plans and block plan





Block Plan 1250 (Showing 3 Min Parking Bays)

# 6. Site photos

a) view to existing rear elevation of application site and adjoining property of No 239 Oxbridge Lane



b) view to windows within rear elevation of adjoining property (No 239 Oxbridge Lane)