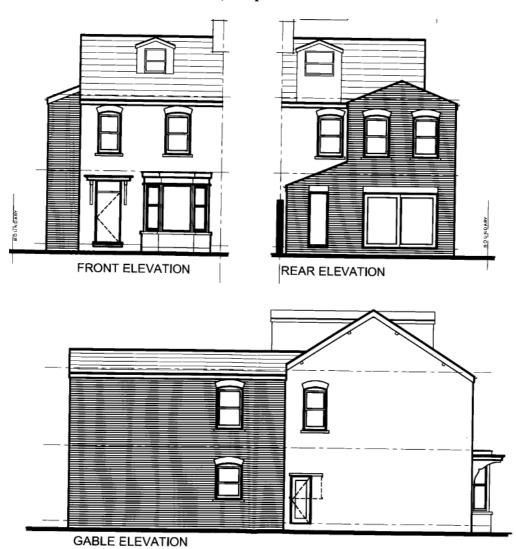

Appendices - 10/0478/FUL 241 Oxbridge Lane, Stockton, TS19 7AG Proposed two storey and single storey extension to the rear

- 1. Plan No SBC0001; Location Plan
- 2. From Plan No 01 Rev A; Existing elevations
- 3. From Plan No 01 Rev A; Existing floor plans
- 4. From Plan No 02 Rev A; Proposed Elevations
- 5. From Plan No 02 Rev A; Proposed Floor plans and block plan
- 6. Site photos

## 1. Plan No SBC0001; Location Plan



## 2. From Plan No 01 Rev A; Existing elevations







# 3. From Plan No 01 Rev A; Existing floor plans



# 4. From Plan No 02 Rev A; Proposed Elevations





# 5. From Plan No 02 Rev A; Proposed Floor plans and block plan





Block Plan 1250 (Showing 3 Min Parking Bays)

# 6. Site photos

a) view to existing rear elevation of application site and adjoining property of No 239 Oxbridge Lane



b) view to windows within rear elevation of adjoining property (No 239 Oxbridge Lane)