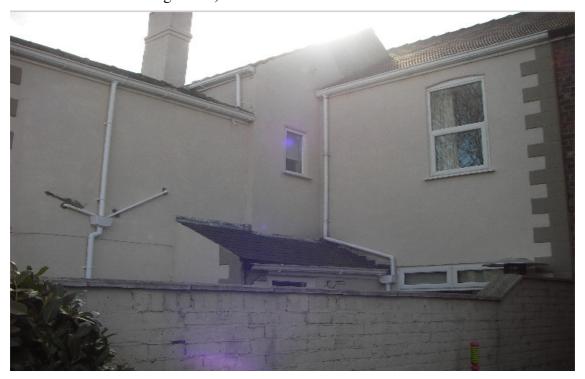

# 6. Site photos

a) view to existing rear elevation of application site and adjoining property of No 239 Oxbridge Lane

b) view to windows within rear elevation of adjoining property (No 239 Oxbridge Lane)