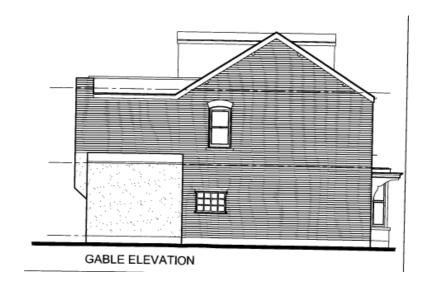

Appendices - 10/0478/FUL 241 Oxbridge Lane, Stockton, TS19 7AG Proposed two storey and single storey extension to the rear

- 1. Plan No SBC0001; Location Plan
- 2. From Plan No 01 Rev A; Existing elevations
- 3. From Plan No 01 Rev A; Existing floor plans
- 4. From Plan No 02 Rev A; Proposed Elevations
- 5. From Plan No 02 Rev A; Proposed Floor plans and block plan
- 6. Site photos

## 1. Plan No SBC0001; Location Plan



## 2. From Plan No 01 Rev A; Existing elevations







# 3. From Plan No 01 Rev A; Existing floor plans



# 4. From Plan No 02 Rev A; Proposed Elevations





# 5. From Plan No 02 Rev A; Proposed Floor plans and block plan





Block Plan 1250 (Showing 3 Min Parking Bays)

# 6. Site photos

a) view to existing rear elevation of application site and adjoining property of No 239 Oxbridge Lane



b) view to windows within rear elevation of adjoining property (No 239 Oxbridge Lane)