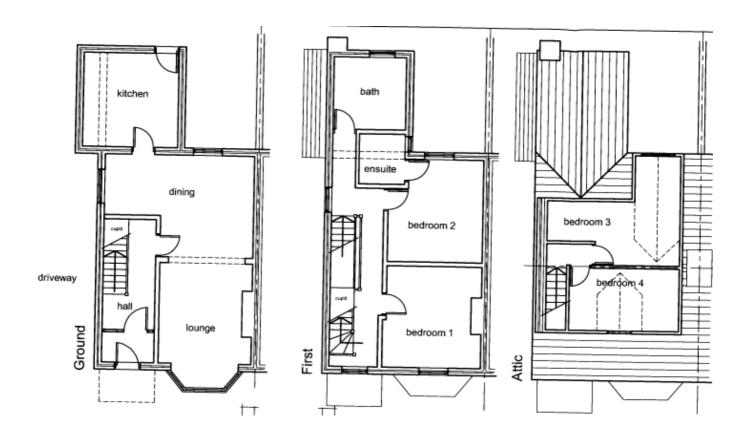

Appendices - 10/0478/FUL 241 Oxbridge Lane, Stockton, TS19 7AG Proposed two storey and single storey extension to the rear

- 1. Plan No SBC0001; Location Plan
- 2. From Plan No 01 Rev A; Existing elevations
- 3. From Plan No 01 Rev A; Existing floor plans
- 4. From Plan No 02 Rev A; Proposed Elevations
- 5. From Plan No 02 Rev A; Proposed Floor plans and block plan
- 6. Site photos

## 1. Plan No SBC0001; Location Plan



## 2. From Plan No 01 Rev A; Existing elevations







# 3. From Plan No 01 Rev A; Existing floor plans



# 4. From Plan No 02 Rev A; Proposed Elevations





# 5. From Plan No 02 Rev A; Proposed Floor plans and block plan





Block Plan 1250 (Showing 3 Min Parking Bays)

# 6. Site photos

a) view to existing rear elevation of application site and adjoining property of No 239 Oxbridge Lane



b) view to windows within rear elevation of adjoining property (No 239 Oxbridge Lane)