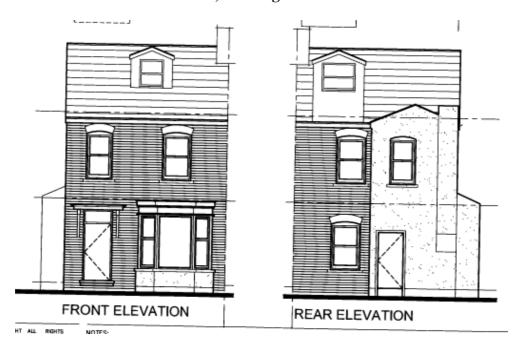

Appendices - 10/0478/FUL 241 Oxbridge Lane, Stockton, TS19 7AG Proposed two storey and single storey extension to the rear

- 1. Plan No SBC0001; Location Plan
- 2. From Plan No 01 Rev A; Existing elevations
- 3. From Plan No 01 Rev A; Existing floor plans
- 4. From Plan No 02 Rev A; Proposed Elevations
- 5. From Plan No 02 Rev A; Proposed Floor plans and block plan
- 6. Site photos

## 1. Plan No SBC0001; Location Plan



## 2. From Plan No 01 Rev A; Existing elevations







# 3. From Plan No 01 Rev A; Existing floor plans



# 4. From Plan No 02 Rev A; Proposed Elevations





# 5. From Plan No 02 Rev A; Proposed Floor plans and block plan





Block Plan 1250 (Showing 3 Min Parking Bays)

# 6. Site photos

a) view to existing rear elevation of application site and adjoining property of No 239 Oxbridge Lane



b) view to windows within rear elevation of adjoining property (No 239 Oxbridge Lane)