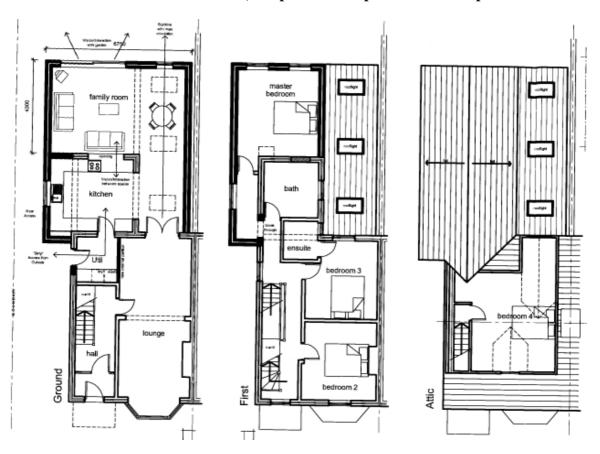

# 5. From Plan No 02 Rev A; Proposed Floor plans and block plan

Block Plan 1250 (Showing 3 Min Parking Bays)