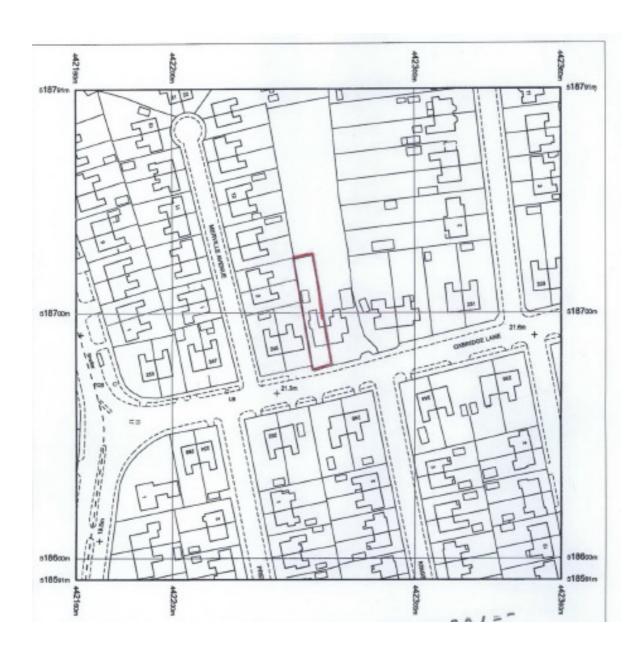

Appendices - 10/0478/FUL 241 Oxbridge Lane, Stockton, TS19 7AG Proposed two storey and single storey extension to the rear

- 1. Plan No SBC0001; Location Plan
- 2. From Plan No 01 Rev A; Existing elevations
- 3. From Plan No 01 Rev A; Existing floor plans
- 4. From Plan No 02 Rev A; Proposed Elevations
- 5. From Plan No 02 Rev A; Proposed Floor plans and block plan
- 6. Site photos

## 1. Plan No SBC0001; Location Plan



## 2. From Plan No 01 Rev A; Existing elevations







# 3. From Plan No 01 Rev A; Existing floor plans



# 4. From Plan No 02 Rev A; Proposed Elevations





# 5. From Plan No 02 Rev A; Proposed Floor plans and block plan





Block Plan 1250 (Showing 3 Min Parking Bays)

# 6. Site photos

a) view to existing rear elevation of application site and adjoining property of No 239 Oxbridge Lane



b) view to windows within rear elevation of adjoining property (No 239 Oxbridge Lane)